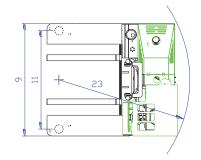

LIFTING INNOVATION

C2500 - C3000

The multi-directional forklift designed for the safe, space saving and productive handling of long and bulky loads.

| REF. | DESCRIPTION                                             | C2500                  | C3000  |
|------|---------------------------------------------------------|------------------------|--------|
| 1a   | Standard Lift Height                                    | 4040 mm                |        |
| 1b   | Free Lift Height                                        | 0mm                    |        |
| 2    | Height Mast Closed                                      | 2655mm                 |        |
| 3    | Max. (Mast Raised)                                      | 4760mm                 |        |
| 4    | Overall Length                                          | 1900mm                 | 2250mm |
| 5    | Mast Travel                                             | 850mm                  | 1200mm |
| 6    | Ground Clearance Under Mast                             | 150mm                  |        |
| 7    | Ground Clearance to Wheelbase Centre                    | 135mm                  |        |
| 8    | Height Over Cab or of Overhead Guard                    | 2345mm                 |        |
| 9    | Width                                                   | 1930mm                 |        |
| 10   | Outside Spread of Fork Arms                             | 1200mm                 |        |
| 11   | Track Front                                             | 1730mm                 |        |
| 12   | Frame Opening                                           | 1230mm                 |        |
| 13   | Load Centre Distance                                    | 600mm                  |        |
| 14   | Overhang Front                                          | 205mm                  |        |
| 15   | Wheel Base                                              | 1528mm                 | 1878mm |
| 16   | Overhang Back                                           | 167mm                  |        |
| 17   | Length from Face of Fork                                | 1100mm                 |        |
| 18   | Approach Angle                                          | 45°                    |        |
| 19   | Ramp Angle                                              | 17°                    |        |
| 20   | Departure Angle                                         | 45°                    |        |
| 21   | Forward Tilt                                            | 2°                     |        |
| 22   | Backward Tilt                                           | 4°                     |        |
| 23   | Minimum Outside Radius                                  | 1905mm                 | 2200mm |
| 24   | Platform Height                                         | 495mm                  |        |
| 25   | Platform Length                                         | 800mm                  | 1150mm |
| Α    | Capacity                                                | 2500kg                 | 3000kg |
| В    | Unladen Weight                                          | 4500kg                 | 4900kg |
| С    | Maximum Ground Speed                                    | 14km/h                 |        |
| D    | Gradeability                                            | 10%                    |        |
| Е    | Kubota V1505-T Diesel / 2.2 ltr Toyota 4Y<br>Engine LPG | 32kW/ 42kW             |        |
| F    | Electrics                                               | 12 Volt                |        |
| G    | Fork Sections 50mm x 150mm x                            | 800mm                  | 1150mm |
| Н    | 200/50 x 10 Front Tyre                                  | OD 406mm / Width 178mm |        |
| - 1  | 23 x 10-12 Rear Tyre                                    | OD 580mm / Width 240mm |        |
| J    | Standard Colour                                         | Green and Grey         |        |
| K    | Suspension Seat                                         | KAB Model 211          |        |