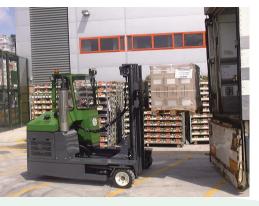

LIFTING INNOVATION

C2500 - C3000

The multi-directional forklift designed for the safe, space saving and productive handling of long and bulky loads.

| REF. | DESCRIPTION                                             | C2500                  | C3000  |
|------|---------------------------------------------------------|------------------------|--------|
| 1a   | Standard Lift Height                                    | 4040 mm                |        |
| 1b   | Free Lift Height                                        | 0mm                    |        |
| 2    | Height Mast Closed                                      | 2655mm                 |        |
| 3    | Max. (Mast Raised)                                      | 4760mm                 |        |
| 4    | Overall Length                                          | 1900mm                 | 2250mm |
| 5    | Mast Travel                                             | 850mm                  | 1200mm |
| 6    | Ground Clearance Under Mast                             | 150mm                  |        |
| 7    | Ground Clearance to Wheelbase Centre                    | 135mm                  |        |
| 8    | Height Over Cab or of Overhead Guard                    | 2345mm                 |        |
| 9    | Width                                                   | 1930mm                 |        |
| 10   | Outside Spread of Fork Arms                             | 1200mm                 |        |
| 11   | Track Front                                             | 1730mm                 |        |
| 12   | Frame Opening                                           | 1230mm                 |        |
| 13   | Load Centre Distance                                    | 600mm                  |        |
| 14   | Overhang Front                                          | 205mm                  |        |
| 15   | Wheel Base                                              | 1528mm                 | 1878mm |
| 16   | Overhang Back                                           | 167mm                  |        |
| 17   | Length from Face of Fork                                | 1100mm                 |        |
| 18   | Approach Angle                                          | 45°                    |        |
| 19   | Ramp Angle                                              | 17°                    |        |
| 20   | Departure Angle                                         | 45°                    |        |
| 21   | Forward Tilt                                            | 2°                     |        |
| 22   | Backward Tilt                                           | 4°                     |        |
| 23   | Minimum Outside Radius                                  | 1905mm                 | 2200mm |
| 24   | Platform Height                                         | 495mm                  |        |
| 25   | Platform Length                                         | 800mm                  | 1150mm |
| Α    | Capacity                                                | 2500kg                 | 3000kg |
| В    | Unladen Weight                                          | 4500kg                 | 4900kg |
| С    | Maximum Ground Speed                                    | 14km/h                 |        |
| D    | Gradeability                                            | 10%                    |        |
| Е    | Kubota V1505-T Diesel / 2.2 ltr Toyota 4Y<br>Engine LPG | 32kW/ 42kW             |        |
| F    | Electrics                                               | 12 Volt                |        |
| G    | Fork Sections 50mm x 150mm x                            | 800mm                  | 1150mm |
| Н    | 200/50 x 10 Front Tyre                                  | OD 406mm / Width 178mm |        |
| - 1  | 23 x 10-12 Rear Tyre                                    | OD 580mm / Width 240mm |        |
| J    | Standard Colour                                         | Green and Grey         |        |
| K    | Suspension Seat                                         | KAB Model 211          |        |

## Features Include: