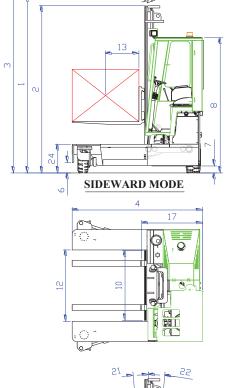

LIFTING INNOVATION

C2500 - C3000

The multi-directional forklift designed for the safe, space saving and productive handling of long and bulky loads.

| REF. | DESCRIPTION                                             | C2500                  | C3000  |
|------|---------------------------------------------------------|------------------------|--------|
| 1a   | Standard Lift Height                                    | 4040 mm                |        |
| 1b   | Free Lift Height                                        | 0mm                    |        |
| 2    | Height Mast Closed                                      | 2655mm                 |        |
| 3    | Max. (Mast Raised)                                      | 4760mm                 |        |
| 4    | Overall Length                                          | 1900mm                 | 2250mm |
| 5    | Mast Travel                                             | 850mm                  | 1200mm |
| 6    | Ground Clearance Under Mast                             | 150mm                  |        |
| 7    | Ground Clearance to Wheelbase Centre                    | 135mm                  |        |
| 8    | Height Over Cab or of Overhead Guard                    | 2345mm                 |        |
| 9    | Width                                                   | 1930mm                 |        |
| 10   | Outside Spread of Fork Arms                             | 1200mm                 |        |
| 11   | Track Front                                             | 1730mm                 |        |
| 12   | Frame Opening                                           | 1230mm                 |        |
| 13   | Load Centre Distance                                    | 600mm                  |        |
| 14   | Overhang Front                                          | 205mm                  |        |
| 15   | Wheel Base                                              | 1528mm                 | 1878mm |
| 16   | Overhang Back                                           | 167mm                  |        |
| 17   | Length from Face of Fork                                | 1100mm                 |        |
| 18   | Approach Angle                                          | 45°                    |        |
| 19   | Ramp Angle                                              | 17°                    |        |
| 20   | Departure Angle                                         | 45°                    |        |
| 21   | Forward Tilt                                            | 2°                     |        |
| 22   | Backward Tilt                                           | 4°                     |        |
| 23   | Minimum Outside Radius                                  | 1905mm                 | 2200mm |
| 24   | Platform Height                                         | 495mm                  |        |
| 25   | Platform Length                                         | 800mm                  | 1150mm |
| Α    | Capacity                                                | 2500kg                 | 3000kg |
| В    | Unladen Weight                                          | 4500kg                 | 4900kg |
| С    | Maximum Ground Speed                                    | 14km/h                 |        |
| D    | Gradeability                                            | 10%                    |        |
| Е    | Kubota V1505-T Diesel / 2.2 ltr Toyota 4Y<br>Engine LPG | 32kW/ 42kW             |        |
| F    | Electrics                                               | 12 Volt                |        |
| G    | Fork Sections 50mm x 150mm x                            | 800mm                  | 1150mm |
| Н    | 200/50 x 10 Front Tyre                                  | OD 406mm / Width 178mm |        |
| - 1  | 23 x 10-12 Rear Tyre                                    | OD 580mm / Width 240mm |        |
| J    | Standard Colour                                         | Green and Grey         |        |
| K    | Suspension Seat                                         | KAB Model 211          |        |