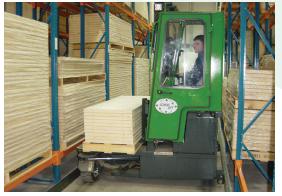

LIFTING INNOVATION

C2500 - C3000

The multi-directional forklift designed for the safe, space saving and productive handling of long and bulky loads.

| REF. | DESCRIPTION                                             | C2500                  | C3000  |
|------|---------------------------------------------------------|------------------------|--------|
| 1a   | Standard Lift Height                                    | 4040 mm                |        |
| 1b   | Free Lift Height                                        | 0mm                    |        |
| 2    | Height Mast Closed                                      | 2655mm                 |        |
| 3    | Max. (Mast Raised)                                      | 4760mm                 |        |
| 4    | Overall Length                                          | 1900mm                 | 2250mm |
| 5    | Mast Travel                                             | 850mm                  | 1200mm |
| 6    | Ground Clearance Under Mast                             | 150mm                  |        |
| 7    | Ground Clearance to Wheelbase Centre                    | 135mm                  |        |
| 8    | Height Over Cab or of Overhead Guard                    | 2345mm                 |        |
| 9    | Width                                                   | 1930mm                 |        |
| 10   | Outside Spread of Fork Arms                             | 1200mm                 |        |
| 11   | Track Front                                             | 1730mm                 |        |
| 12   | Frame Opening                                           | 1230mm                 |        |
| 13   | Load Centre Distance                                    | 600mm                  |        |
| 14   | Overhang Front                                          | 205mm                  |        |
| 15   | Wheel Base                                              | 1528mm                 | 1878mm |
| 16   | Overhang Back                                           | 167mm                  |        |
| 17   | Length from Face of Fork                                | 1100mm                 |        |
| 18   | Approach Angle                                          | 45°                    |        |
| 19   | Ramp Angle                                              | 17°                    |        |
| 20   | Departure Angle                                         | 45°                    |        |
| 21   | Forward Tilt                                            | 2°                     |        |
| 22   | Backward Tilt                                           | 4°                     |        |
| 23   | Minimum Outside Radius                                  | 1905mm                 | 2200mm |
| 24   | Platform Height                                         | 495mm                  |        |
| 25   | Platform Length                                         | 800mm                  | 1150mm |
| Α    | Capacity                                                | 2500kg                 | 3000kg |
| В    | Unladen Weight                                          | 4500kg                 | 4900kg |
| С    | Maximum Ground Speed                                    | 14km/h                 |        |
| D    | Gradeability                                            | 10%                    |        |
| Е    | Kubota V1505-T Diesel / 2.2 ltr Toyota 4Y<br>Engine LPG | 32kW/ 42kW             |        |
| F    | Electrics                                               | 12 Volt                |        |
| G    | Fork Sections 50mm x 150mm x                            | 800mm                  | 1150mm |
| Н    | 200/50 x 10 Front Tyre                                  | OD 406mm / Width 178mm |        |
| - 1  | 23 x 10-12 Rear Tyre                                    | OD 580mm / Width 240mm |        |
| J    | Standard Colour                                         | Green and Grey         |        |
| K    | Suspension Seat                                         | KAB Model 211          |        |

## Features Include: