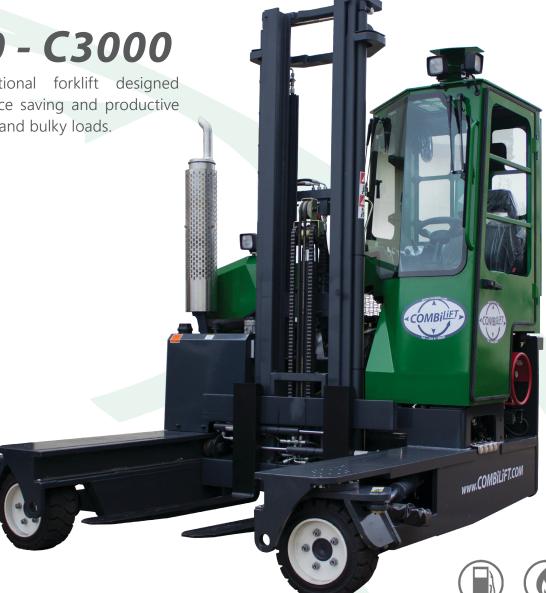

LIFTING INNOVATION

C2500 - C3000

The multi-directional forklift designed for the safe, space saving and productive handling of long and bulky loads.

| REF. | DESCRIPTION                                             | C2500                  | C3000  |
|------|---------------------------------------------------------|------------------------|--------|
| 1a   | Standard Lift Height                                    | 4040 mm                |        |
| 1b   | Free Lift Height                                        | 0mm                    |        |
| 2    | Height Mast Closed                                      | 2655mm                 |        |
| 3    | Max. (Mast Raised)                                      | 4760mm                 |        |
| 4    | Overall Length                                          | 1900mm                 | 2250mm |
| 5    | Mast Travel                                             | 850mm                  | 1200mm |
| 6    | Ground Clearance Under Mast                             | 150mm                  |        |
| 7    | Ground Clearance to Wheelbase Centre                    | 135mm                  |        |
| 8    | Height Over Cab or of Overhead Guard                    | 2345mm                 |        |
| 9    | Width                                                   | 1930mm                 |        |
| 10   | Outside Spread of Fork Arms                             | 1200mm                 |        |
| 11   | Track Front                                             | 1730mm                 |        |
| 12   | Frame Opening                                           | 1230mm                 |        |
| 13   | Load Centre Distance                                    | 600mm                  |        |
| 14   | Overhang Front                                          | 205mm                  |        |
| 15   | Wheel Base                                              | 1528mm                 | 1878mm |
| 16   | Overhang Back                                           | 167mm                  |        |
| 17   | Length from Face of Fork                                | 1100mm                 |        |
| 18   | Approach Angle                                          | 45°                    |        |
| 19   | Ramp Angle                                              | 17°                    |        |
| 20   | Departure Angle                                         | 45°                    |        |
| 21   | Forward Tilt                                            | 2°                     |        |
| 22   | Backward Tilt                                           | 4°                     |        |
| 23   | Minimum Outside Radius                                  | 1905mm                 | 2200mm |
| 24   | Platform Height                                         | 495mm                  |        |
| 25   | Platform Length                                         | 800mm                  | 1150mm |
| Α    | Capacity                                                | 2500kg                 | 3000kg |
| В    | Unladen Weight                                          | 4500kg                 | 4900kg |
| С    | Maximum Ground Speed                                    | 14km/h                 |        |
| D    | Gradeability                                            | 10%                    |        |
| Е    | Kubota V1505-T Diesel / 2.2 ltr Toyota 4Y<br>Engine LPG | 32kW/ 42kW             |        |
| F    | Electrics                                               | 12 Volt                |        |
| G    | Fork Sections 50mm x 150mm x                            | 800mm                  | 1150mm |
| Н    | 200/50 x 10 Front Tyre                                  | OD 406mm / Width 178mm |        |
| - 1  | 23 x 10-12 Rear Tyre                                    | OD 580mm / Width 240mm |        |
| J    | Standard Colour                                         | Green and Grey         |        |
| K    | Suspension Seat                                         | KAB Model 211          |        |

## Features Include:

## Distributed by:

- Rubber Mounted Cabin
- Multi-Direction Operation
- 3 Wheel Hydrostatic Drive
- Load Sensing Steering
- 4 Way Lever Positioning of Wheels
- Hydraulic Oil Cooler

FRONTAL MODE

Co. Monaghan Ireland +353 47 80500 info@combilift.com