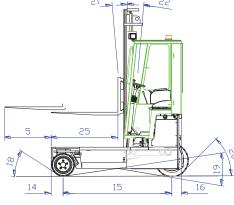

LIFTING INNOVATION

C2500 - C3000

The multi-directional forklift designed for the safe, space saving and productive handling of long and bulky loads.

| REF. | DESCRIPTION                                             | C2500                  | C3000  |
|------|---------------------------------------------------------|------------------------|--------|
| 1a   | Standard Lift Height                                    | 4040 mm                |        |
| 1b   | Free Lift Height                                        | 0mm                    |        |
| 2    | Height Mast Closed                                      | 2655mm                 |        |
| 3    | Max. (Mast Raised)                                      | 4760mm                 |        |
| 4    | Overall Length                                          | 1900mm                 | 2250mm |
| 5    | Mast Travel                                             | 850mm                  | 1200mm |
| 6    | Ground Clearance Under Mast                             | 150mm                  |        |
| 7    | Ground Clearance to Wheelbase Centre                    | 135mm                  |        |
| 8    | Height Over Cab or of Overhead Guard                    | 2345mm                 |        |
| 9    | Width                                                   | 1930mm                 |        |
| 10   | Outside Spread of Fork Arms                             | 1200mm                 |        |
| 11   | Track Front                                             | 1730mm                 |        |
| 12   | Frame Opening                                           | 1230mm                 |        |
| 13   | Load Centre Distance                                    | 600mm                  |        |
| 14   | Overhang Front                                          | 205mm                  |        |
| 15   | Wheel Base                                              | 1528mm                 | 1878mm |
| 16   | Overhang Back                                           | 167mm                  |        |
| 17   | Length from Face of Fork                                | 1100mm                 |        |
| 18   | Approach Angle                                          | 45°                    |        |
| 19   | Ramp Angle                                              | 17°                    |        |
| 20   | Departure Angle                                         | 45°                    |        |
| 21   | Forward Tilt                                            | 2°                     |        |
| 22   | Backward Tilt                                           | 4°                     |        |
| 23   | Minimum Outside Radius                                  | 1905mm                 | 2200mm |
| 24   | Platform Height                                         | 495mm                  |        |
| 25   | Platform Length                                         | 800mm                  | 1150mm |
| Α    | Capacity                                                | 2500kg                 | 3000kg |
| В    | Unladen Weight                                          | 4500kg                 | 4900kg |
| С    | Maximum Ground Speed                                    | 14km/h                 |        |
| D    | Gradeability                                            | 10%                    |        |
| Е    | Kubota V1505-T Diesel / 2.2 ltr Toyota 4Y<br>Engine LPG | 32kW/ 42kW             |        |
| F    | Electrics                                               | 12 Volt                |        |
| G    | Fork Sections 50mm x 150mm x                            | 800mm                  | 1150mm |
| Н    | 200/50 x 10 Front Tyre                                  | OD 406mm / Width 178mm |        |
| - 1  | 23 x 10-12 Rear Tyre                                    | OD 580mm / Width 240mm |        |
| J    | Standard Colour                                         | Green and Grey         |        |
| K    | Suspension Seat                                         | KAB Model 211          |        |