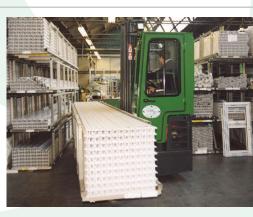

LIFTING INNOVATION

C2500 - C3000

The multi-directional forklift designed for the safe, space saving and productive handling of long and bulky loads.

| REF. | DESCRIPTION                                             | C2500                  | C3000  |
|------|---------------------------------------------------------|------------------------|--------|
| 1a   | Standard Lift Height                                    | 4040 mm                |        |
| 1b   | Free Lift Height                                        | 0mm                    |        |
| 2    | Height Mast Closed                                      | 2655mm                 |        |
| 3    | Max. (Mast Raised)                                      | 4760mm                 |        |
| 4    | Overall Length                                          | 1900mm                 | 2250mm |
| 5    | Mast Travel                                             | 850mm                  | 1200mm |
| 6    | Ground Clearance Under Mast                             | 150mm                  |        |
| 7    | Ground Clearance to Wheelbase Centre                    | 135mm                  |        |
| 8    | Height Over Cab or of Overhead Guard                    | 2345mm                 |        |
| 9    | Width                                                   | 1930mm                 |        |
| 10   | Outside Spread of Fork Arms                             | 1200mm                 |        |
| 11   | Track Front                                             | 1730mm                 |        |
| 12   | Frame Opening                                           | 1230mm                 |        |
| 13   | Load Centre Distance                                    | 600mm                  |        |
| 14   | Overhang Front                                          | 205mm                  |        |
| 15   | Wheel Base                                              | 1528mm                 | 1878mm |
| 16   | Overhang Back                                           | 167mm                  |        |
| 17   | Length from Face of Fork                                | 1100mm                 |        |
| 18   | Approach Angle                                          | 45°                    |        |
| 19   | Ramp Angle                                              | 17°                    |        |
| 20   | Departure Angle                                         | 45°                    |        |
| 21   | Forward Tilt                                            | 2°                     |        |
| 22   | Backward Tilt                                           | 4°                     |        |
| 23   | Minimum Outside Radius                                  | 1905mm                 | 2200mm |
| 24   | Platform Height                                         | 495mm                  |        |
| 25   | Platform Length                                         | 800mm                  | 1150mm |
| Α    | Capacity                                                | 2500kg                 | 3000kg |
| В    | Unladen Weight                                          | 4500kg                 | 4900kg |
| С    | Maximum Ground Speed                                    | 14km/h                 |        |
| D    | Gradeability                                            | 10%                    |        |
| Е    | Kubota V1505-T Diesel / 2.2 ltr Toyota 4Y<br>Engine LPG | 32kW/ 42kW             |        |
| F    | Electrics                                               | 12 Volt                |        |
| G    | Fork Sections 50mm x 150mm x                            | 800mm                  | 1150mm |
| Н    | 200/50 x 10 Front Tyre                                  | OD 406mm / Width 178mm |        |
| - 1  | 23 x 10-12 Rear Tyre                                    | OD 580mm / Width 240mm |        |
| J    | Standard Colour                                         | Green and Grey         |        |
| K    | Suspension Seat                                         | KAB Model 211          |        |

## Features Include: