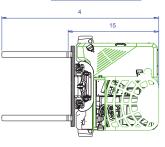

### combilift.com

www. COMBiLiFT.com

| REF.                                                                                                                                      | DESCRIPTION                          | Std.                   |        | Option |        |
|-------------------------------------------------------------------------------------------------------------------------------------------|--------------------------------------|------------------------|--------|--------|--------|
| 1 a                                                                                                                                       | Max. Lift Height                     | 4000mm                 | 4900mm | 5500mm | 6000mm |
| 1 b                                                                                                                                       | Free Lift Height                     | 0mm                    | 1318mm | 1518mm | 1683mm |
| 2                                                                                                                                         | Height Mast Closed                   | 2670mm                 | 2243mm | 2443mm | 2610mm |
| 3                                                                                                                                         | Max. (Mast raised)                   | 4850mm                 | 5778mm | 6378mm | 6878mm |
| 4                                                                                                                                         | Overall Length                       | 2565mm / 2595mm        |        |        |        |
| 5                                                                                                                                         | Ground Clearance Under Mast          | 125mm                  |        |        |        |
| 6                                                                                                                                         | Ground Clearance to Wheelbase Centre | 100mm                  |        |        |        |
| 7                                                                                                                                         | Height of Overhead Guard             | 2250mm                 |        |        |        |
| 8                                                                                                                                         | Width                                | 1500mm                 |        |        |        |
| 9                                                                                                                                         | Outside Spread of Fork Arms          | 1325mm                 |        |        |        |
| 10                                                                                                                                        | Track Front                          | 1280mm                 |        |        |        |
| 11                                                                                                                                        | Load Centre Distance                 | 600mm                  |        |        |        |
| 12                                                                                                                                        | Overhang Front                       | 280mm                  |        |        |        |
| 13                                                                                                                                        | Wheelbase                            | 1070mm                 |        |        |        |
| 14                                                                                                                                        | Overhang Back                        | 150mm                  |        |        |        |
| 15                                                                                                                                        | Length From Face of Fork             | 1500mm / 1580mm        |        |        |        |
| 16                                                                                                                                        | Approach Angle                       | 30°                    |        |        |        |
| 17                                                                                                                                        | Ramp Angle                           | 15°                    |        |        |        |
| 18                                                                                                                                        | Departure Angle                      | 30°                    |        |        |        |
| 19                                                                                                                                        | Forward Tilt                         | 3°                     |        |        |        |
| 20                                                                                                                                        | Backward Tilt                        | 5°                     |        |        |        |
| 21                                                                                                                                        | Minimum Outside Radius               | 1400mm                 |        |        |        |
| А                                                                                                                                         | Capacity                             | 2500 kg / 3000 kg      |        |        |        |
| В                                                                                                                                         | Unladen Weight                       | 6500 kg / 6800 kg      |        |        |        |
| С                                                                                                                                         | Maximum Ground Speed                 | 11 km/h                |        |        |        |
| D                                                                                                                                         | Gradeability                         | 10%                    |        |        |        |
| Е                                                                                                                                         | Battery Capacity                     | 48 V / 930 Ah          |        |        |        |
| F                                                                                                                                         | AC Electric Traction Motor x 2       | 48 V / 5 kW            |        |        |        |
| G                                                                                                                                         | AC Electric Pump Motor               | 48 V / 14 kW           |        |        |        |
| Н                                                                                                                                         | Fork Section                         | 125mm x 50mm x 1065mm  |        |        |        |
| I                                                                                                                                         | 16 x 7 – 10.5 Front Tyre x 2         | OD 406mm / Width 178mm |        |        |        |
| J                                                                                                                                         | 22 x 10 x 16 Rear Tyre x 1           | OD 559mm / Width 254mm |        |        |        |
| Κ                                                                                                                                         | Standard Colour                      | Green and Grey         |        |        |        |
| L                                                                                                                                         | Suspension Seat                      | Grammer MSG 65         |        |        |        |
| rotected by Design Registration Copyright: European Community No.: 000725668-0001 US No.: D579, 624  Canadian No.: 123292 Australian No.: |                                      |                        |        |        |        |