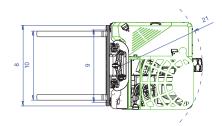

### combilift.com

www. COMBiLiFT.com

| REF.                                                                                                                                      | DESCRIPTION                          | Std.                   |        | Option |        |
|-------------------------------------------------------------------------------------------------------------------------------------------|--------------------------------------|------------------------|--------|--------|--------|
| 1 a                                                                                                                                       | Max. Lift Height                     | 4000mm                 | 4900mm | 5500mm | 6000mm |
| 1 b                                                                                                                                       | Free Lift Height                     | 0mm                    | 1318mm | 1518mm | 1683mm |
| 2                                                                                                                                         | Height Mast Closed                   | 2670mm                 | 2243mm | 2443mm | 2610mm |
| 3                                                                                                                                         | Max. (Mast raised)                   | 4850mm                 | 5778mm | 6378mm | 6878mm |
| 4                                                                                                                                         | Overall Length                       | 2565mm / 2595mm        |        |        |        |
| 5                                                                                                                                         | Ground Clearance Under Mast          | 125mm                  |        |        |        |
| 6                                                                                                                                         | Ground Clearance to Wheelbase Centre | 100mm                  |        |        |        |
| 7                                                                                                                                         | Height of Overhead Guard             | 2250mm                 |        |        |        |
| 8                                                                                                                                         | Width                                | 1500mm                 |        |        |        |
| 9                                                                                                                                         | Outside Spread of Fork Arms          | 1325mm                 |        |        |        |
| 10                                                                                                                                        | Track Front                          | 1280mm                 |        |        |        |
| 11                                                                                                                                        | Load Centre Distance                 | 600mm                  |        |        |        |
| 12                                                                                                                                        | Overhang Front                       | 280mm                  |        |        |        |
| 13                                                                                                                                        | Wheelbase                            | 1070mm                 |        |        |        |
| 14                                                                                                                                        | Overhang Back                        | 150mm                  |        |        |        |
| 15                                                                                                                                        | Length From Face of Fork             | 1500mm / 1580mm        |        |        |        |
| 16                                                                                                                                        | Approach Angle                       | 30°                    |        |        |        |
| 17                                                                                                                                        | Ramp Angle                           | 15°                    |        |        |        |
| 18                                                                                                                                        | Departure Angle                      | 30°                    |        |        |        |
| 19                                                                                                                                        | Forward Tilt                         | 3°                     |        |        |        |
| 20                                                                                                                                        | Backward Tilt                        | 5°                     |        |        |        |
| 21                                                                                                                                        | Minimum Outside Radius               | 1400mm                 |        |        |        |
| А                                                                                                                                         | Capacity                             | 2500 kg / 3000 kg      |        |        |        |
| В                                                                                                                                         | Unladen Weight                       | 6500 kg / 6800 kg      |        |        |        |
| С                                                                                                                                         | Maximum Ground Speed                 | 11 km/h                |        |        |        |
| D                                                                                                                                         | Gradeability                         | 10%                    |        |        |        |
| Е                                                                                                                                         | Battery Capacity                     | 48 V / 930 Ah          |        |        |        |
| F                                                                                                                                         | AC Electric Traction Motor x 2       | 48 V / 5 kW            |        |        |        |
| G                                                                                                                                         | AC Electric Pump Motor               | 48 V / 14 kW           |        |        |        |
| Н                                                                                                                                         | Fork Section                         | 125mm x 50mm x 1065mm  |        |        |        |
| I                                                                                                                                         | 16 x 7 – 10.5 Front Tyre x 2         | OD 406mm / Width 178mm |        |        |        |
| J                                                                                                                                         | 22 x 10 x 16 Rear Tyre x 1           | OD 559mm / Width 254mm |        |        |        |
| Κ                                                                                                                                         | Standard Colour                      | Green and Grey         |        |        |        |
| L                                                                                                                                         | Suspension Seat                      | Grammer MSG 65         |        |        |        |
| rotected by Design Registration Copyright: European Community No.: 000725668-0001 US No.: D579, 624  Canadian No.: 123292 Australian No.: |                                      |                        |        |        |        |