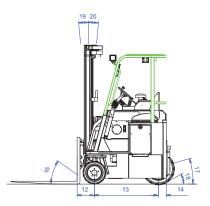

### combilift.com

www. COMBiLiFT.com

| REF.                                                                                                                                      | DESCRIPTION                          | Std.                   |        | Option |        |
|-------------------------------------------------------------------------------------------------------------------------------------------|--------------------------------------|------------------------|--------|--------|--------|
| 1 a                                                                                                                                       | Max. Lift Height                     | 4000mm                 | 4900mm | 5500mm | 6000mm |
| 1 b                                                                                                                                       | Free Lift Height                     | 0mm                    | 1318mm | 1518mm | 1683mm |
| 2                                                                                                                                         | Height Mast Closed                   | 2670mm                 | 2243mm | 2443mm | 2610mm |
| 3                                                                                                                                         | Max. (Mast raised)                   | 4850mm                 | 5778mm | 6378mm | 6878mm |
| 4                                                                                                                                         | Overall Length                       | 2565mm / 2595mm        |        |        |        |
| 5                                                                                                                                         | Ground Clearance Under Mast          | 125mm                  |        |        |        |
| 6                                                                                                                                         | Ground Clearance to Wheelbase Centre | 100mm                  |        |        |        |
| 7                                                                                                                                         | Height of Overhead Guard             | 2250mm                 |        |        |        |
| 8                                                                                                                                         | Width                                | 1500mm                 |        |        |        |
| 9                                                                                                                                         | Outside Spread of Fork Arms          | 1325mm                 |        |        |        |
| 10                                                                                                                                        | Track Front                          | 1280mm                 |        |        |        |
| 11                                                                                                                                        | Load Centre Distance                 | 600mm                  |        |        |        |
| 12                                                                                                                                        | Overhang Front                       | 280mm                  |        |        |        |
| 13                                                                                                                                        | Wheelbase                            | 1070mm                 |        |        |        |
| 14                                                                                                                                        | Overhang Back                        | 150mm                  |        |        |        |
| 15                                                                                                                                        | Length From Face of Fork             | 1500mm / 1580mm        |        |        |        |
| 16                                                                                                                                        | Approach Angle                       | 30°                    |        |        |        |
| 17                                                                                                                                        | Ramp Angle                           | 15°                    |        |        |        |
| 18                                                                                                                                        | Departure Angle                      | 30°                    |        |        |        |
| 19                                                                                                                                        | Forward Tilt                         | 3°                     |        |        |        |
| 20                                                                                                                                        | Backward Tilt                        | 5°                     |        |        |        |
| 21                                                                                                                                        | Minimum Outside Radius               | 1400mm                 |        |        |        |
| А                                                                                                                                         | Capacity                             | 2500 kg / 3000 kg      |        |        |        |
| В                                                                                                                                         | Unladen Weight                       | 6500 kg / 6800 kg      |        |        |        |
| С                                                                                                                                         | Maximum Ground Speed                 | 11 km/h                |        |        |        |
| D                                                                                                                                         | Gradeability                         | 10%                    |        |        |        |
| Е                                                                                                                                         | Battery Capacity                     | 48 V / 930 Ah          |        |        |        |
| F                                                                                                                                         | AC Electric Traction Motor x 2       | 48 V / 5 kW            |        |        |        |
| G                                                                                                                                         | AC Electric Pump Motor               | 48 V / 14 kW           |        |        |        |
| Н                                                                                                                                         | Fork Section                         | 125mm x 50mm x 1065mm  |        |        |        |
| I                                                                                                                                         | 16 x 7 – 10.5 Front Tyre x 2         | OD 406mm / Width 178mm |        |        |        |
| J                                                                                                                                         | 22 x 10 x 16 Rear Tyre x 1           | OD 559mm / Width 254mm |        |        |        |
| Κ                                                                                                                                         | Standard Colour                      | Green and Grey         |        |        |        |
| L                                                                                                                                         | Suspension Seat                      | Grammer MSG 65         |        |        |        |
| rotected by Design Registration Copyright: European Community No.: 000725668-0001 US No.: D579, 624  Canadian No.: 123292 Australian No.: |                                      |                        |        |        |        |