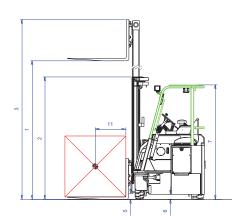

### combilift.com

www. COMBiLiFT.com

| REF.                                                                                                                                      | DESCRIPTION                          | Std.                   |        | Option |        |
|-------------------------------------------------------------------------------------------------------------------------------------------|--------------------------------------|------------------------|--------|--------|--------|
| 1 a                                                                                                                                       | Max. Lift Height                     | 4000mm                 | 4900mm | 5500mm | 6000mm |
| 1 b                                                                                                                                       | Free Lift Height                     | 0mm                    | 1318mm | 1518mm | 1683mm |
| 2                                                                                                                                         | Height Mast Closed                   | 2670mm                 | 2243mm | 2443mm | 2610mm |
| 3                                                                                                                                         | Max. (Mast raised)                   | 4850mm                 | 5778mm | 6378mm | 6878mm |
| 4                                                                                                                                         | Overall Length                       | 2565mm / 2595mm        |        |        |        |
| 5                                                                                                                                         | Ground Clearance Under Mast          | 125mm                  |        |        |        |
| 6                                                                                                                                         | Ground Clearance to Wheelbase Centre | 100mm                  |        |        |        |
| 7                                                                                                                                         | Height of Overhead Guard             | 2250mm                 |        |        |        |
| 8                                                                                                                                         | Width                                | 1500mm                 |        |        |        |
| 9                                                                                                                                         | Outside Spread of Fork Arms          | 1325mm                 |        |        |        |
| 10                                                                                                                                        | Track Front                          | 1280mm                 |        |        |        |
| 11                                                                                                                                        | Load Centre Distance                 | 600mm                  |        |        |        |
| 12                                                                                                                                        | Overhang Front                       | 280mm                  |        |        |        |
| 13                                                                                                                                        | Wheelbase                            | 1070mm                 |        |        |        |
| 14                                                                                                                                        | Overhang Back                        | 150mm                  |        |        |        |
| 15                                                                                                                                        | Length From Face of Fork             | 1500mm / 1580mm        |        |        |        |
| 16                                                                                                                                        | Approach Angle                       | 30°                    |        |        |        |
| 17                                                                                                                                        | Ramp Angle                           | 15°                    |        |        |        |
| 18                                                                                                                                        | Departure Angle                      | 30°                    |        |        |        |
| 19                                                                                                                                        | Forward Tilt                         | 3°                     |        |        |        |
| 20                                                                                                                                        | Backward Tilt                        | 5°                     |        |        |        |
| 21                                                                                                                                        | Minimum Outside Radius               | 1400mm                 |        |        |        |
| А                                                                                                                                         | Capacity                             | 2500 kg / 3000 kg      |        |        |        |
| В                                                                                                                                         | Unladen Weight                       | 6500 kg / 6800 kg      |        |        |        |
| С                                                                                                                                         | Maximum Ground Speed                 | 11 km/h                |        |        |        |
| D                                                                                                                                         | Gradeability                         | 10%                    |        |        |        |
| Е                                                                                                                                         | Battery Capacity                     | 48 V / 930 Ah          |        |        |        |
| F                                                                                                                                         | AC Electric Traction Motor x 2       | 48 V / 5 kW            |        |        |        |
| G                                                                                                                                         | AC Electric Pump Motor               | 48 V / 14 kW           |        |        |        |
| Н                                                                                                                                         | Fork Section                         | 125mm x 50mm x 1065mm  |        |        |        |
| I                                                                                                                                         | 16 x 7 – 10.5 Front Tyre x 2         | OD 406mm / Width 178mm |        |        |        |
| J                                                                                                                                         | 22 x 10 x 16 Rear Tyre x 1           | OD 559mm / Width 254mm |        |        |        |
| Κ                                                                                                                                         | Standard Colour                      | Green and Grey         |        |        |        |
| L                                                                                                                                         | Suspension Seat                      | Grammer MSG 65         |        |        |        |
| rotected by Design Registration Copyright: European Community No.: 000725668-0001 US No.: D579, 624  Canadian No.: 123292 Australian No.: |                                      |                        |        |        |        |