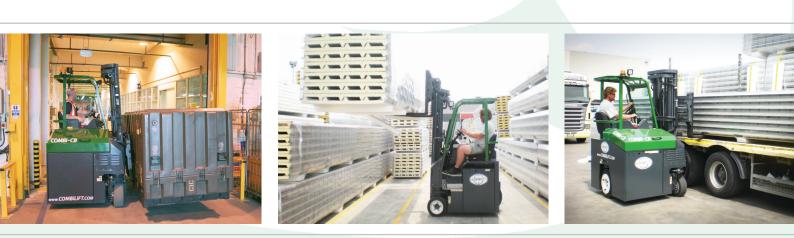

# **COMBi-CBE**

The innovative Combi-CBE is designed to increase productivity, improve safety and help increase your storage capacity both indoors & outdoors.

#### Features Include:

- +/- 100mm side shift
- Load sensing steering
- 4-Way lever positioning of wheels
- System Communication via CAN-BUS
- Multi-directional operation
- 2 Wheel Electric Drive
- Powered by AC Technology